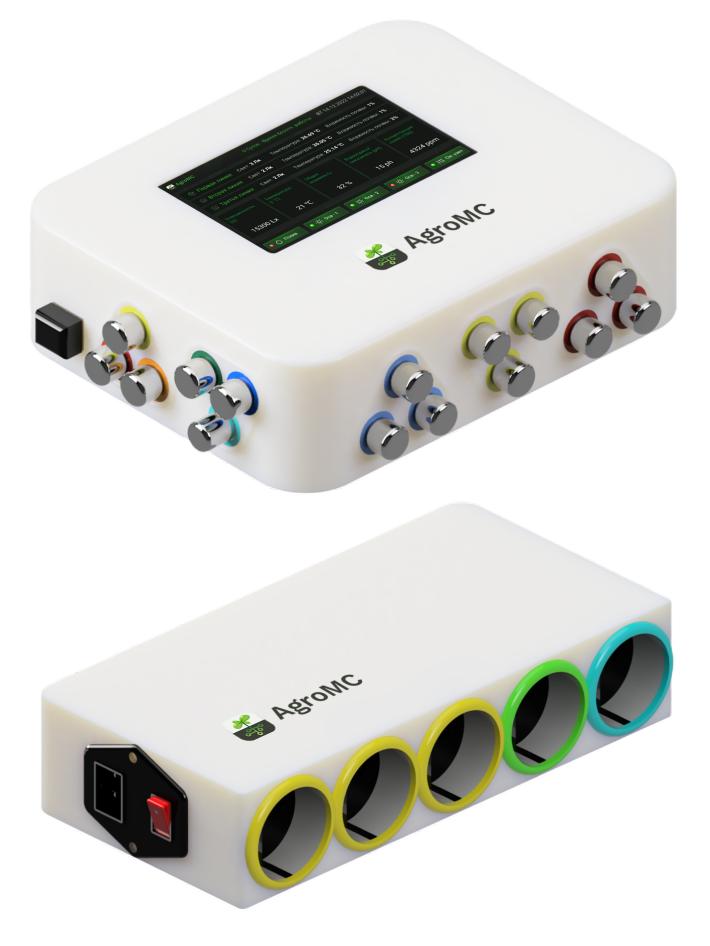

#### **SENSORS AND CONNECTED DEVICES** 2

#### **5 INCH DISPLAY**

Touch screen with resolution - 800x480 px

#### **DEVICE POWER SUPPLY (220 V)**

Power comes from a 220 v socket

#### **SENSORS**

- 1-3 Temperature sensors
- 4-6 Soil moisture sensors
- 7-9 light sensors
- 10 pH
- 11 Salinometer
- 12 Ambient temperature, light, humidity sensor
- 13 Water flow sensor

#### **RELAY (220V)**

- 1-3 Relay management of lighting lamps for dedicated lines of a net-farm
- 4 Relay irrigation pump control
- 5 Relay pump control driver (PH+, PH-)