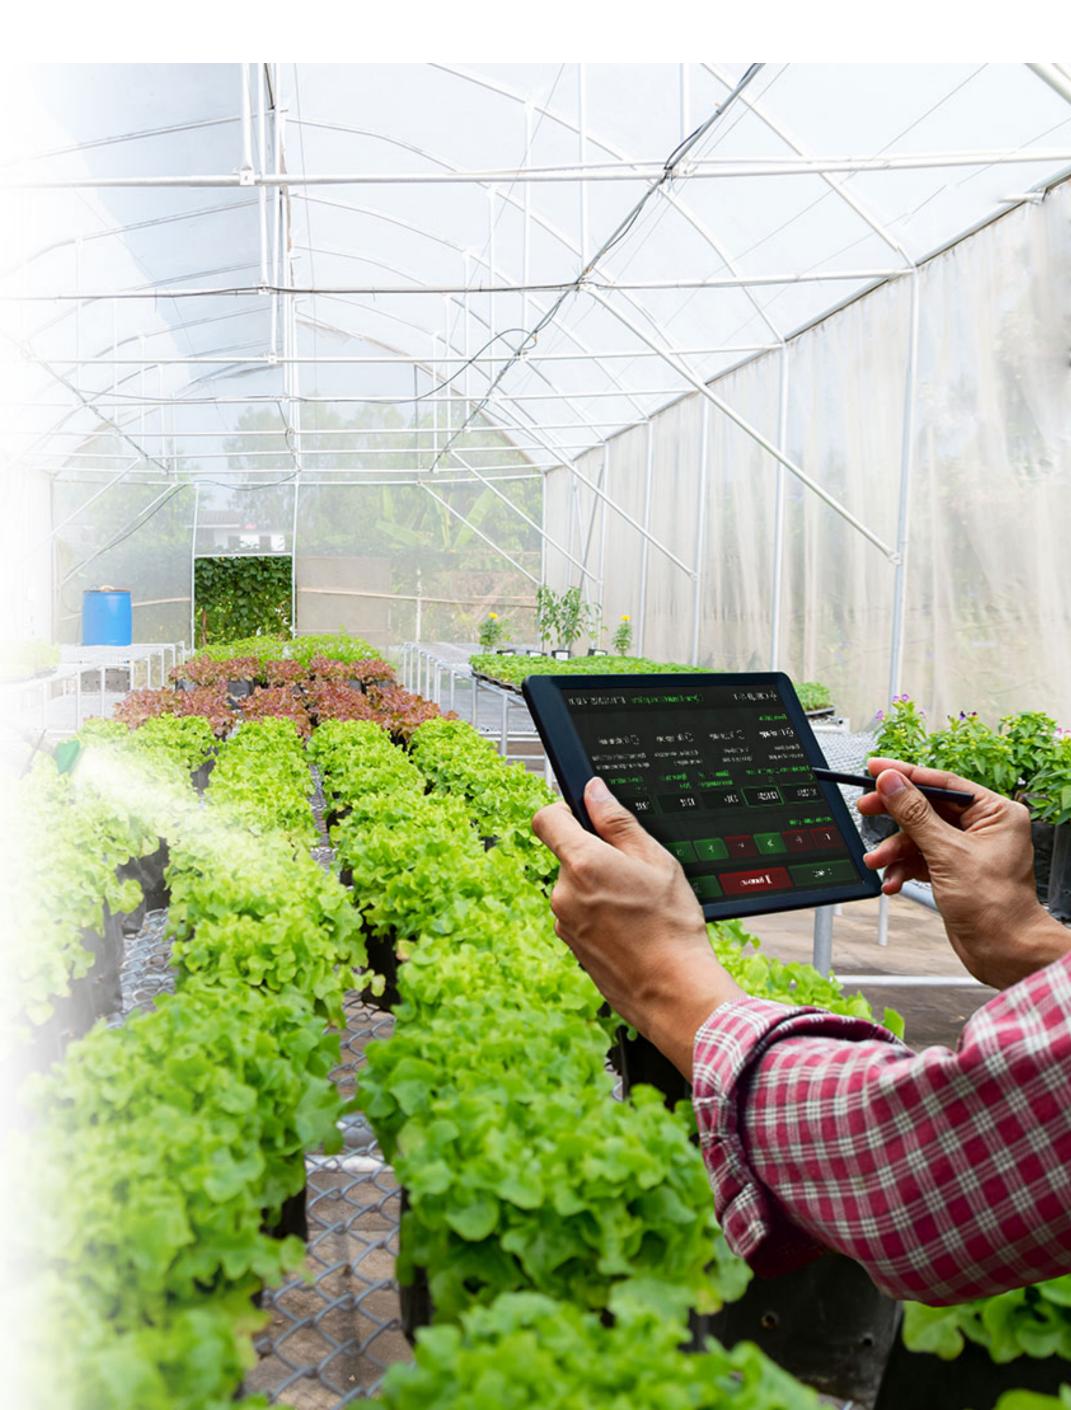

### 3 SOFTWARE

Output of data received from sensors of the device for monitoring the state of soil, air and nutrient solution for watering plants.

Flexible setting of the time for turning on the lighting of dedicated lines, watering and preparing the mixture according to the specified parameters: by time, according to sensor readings and desired characteristics.

Display of errors related to the operation of the controller, sensors and connected loads, as well as monitoring and automatic restart of the controller in case of a freeze.