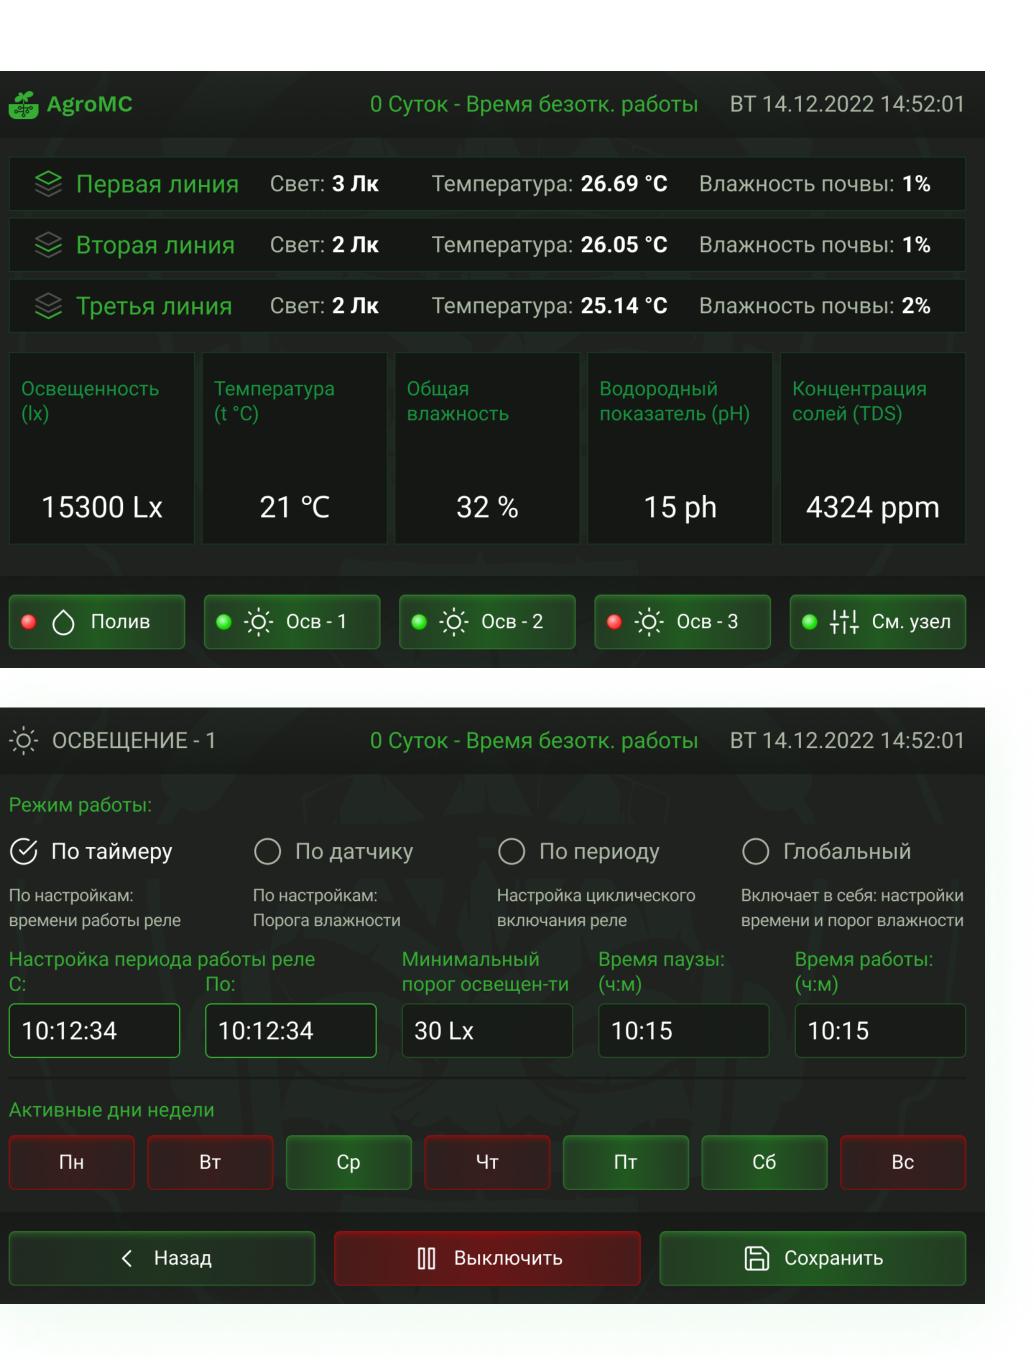

### 3 SOFTWARE

Output of data received from sensors of the device for monitoring the state of soil, air and nutrient solution for watering plants.

Flexible setting of the time for turning on the lighting of dedicated lines, watering and preparing the mixture according to the specified parameters: by time, according to sensor readings and desired characteristics.

Display of errors related to the operation of the controller, sensors and connected loads, as well as monitoring and automatic restart of the controller in case of a freeze.